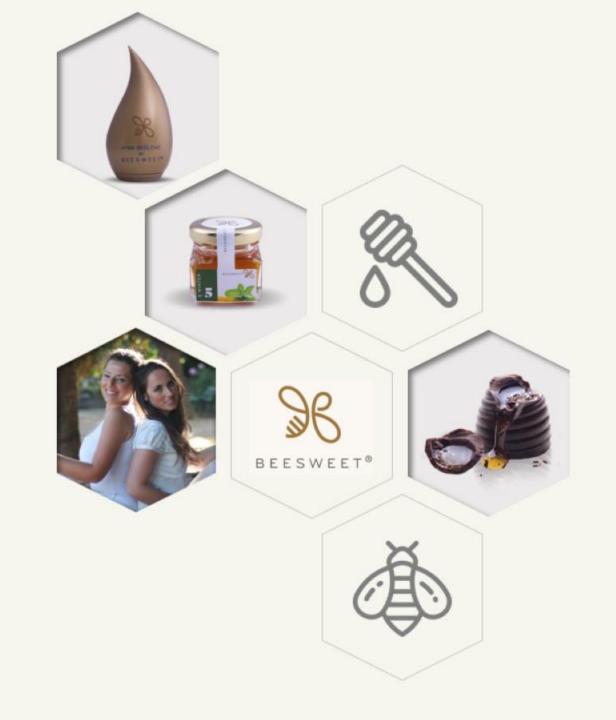

Beesweet sells organic honey with aromatic plants.

The processes are natural, preserving the pure characteristics of this product made by bees.

Since the company uses medicinal plants in its flavoring process and based on laboratory studies conducted, it believes it is enhancing the honey in terms of health and wellness benefits for consumers.

#### More than Honey

Honey with aromatic plants Beesweet

100% Portuguese and Organic

Innovative design

Beesweet in the World Valuing Bees and their preservation

### We are looking for **CLEAN LABEL, INNOVATIVE PACKAGING SOLUTIONS**

Our challenge focuses on clean label, innovative packaging solutions that emphasize sustainability. The ideal packaging should feature minimal ingredients and materials, offering creative and eco-friendly alternatives to traditional methods. These solutions should meet the growing consumer demand for authenticity and sustainability, enhancing product appeal while minimizing environmental impact. The packaging design must be as shown in the left figure, a water drop.