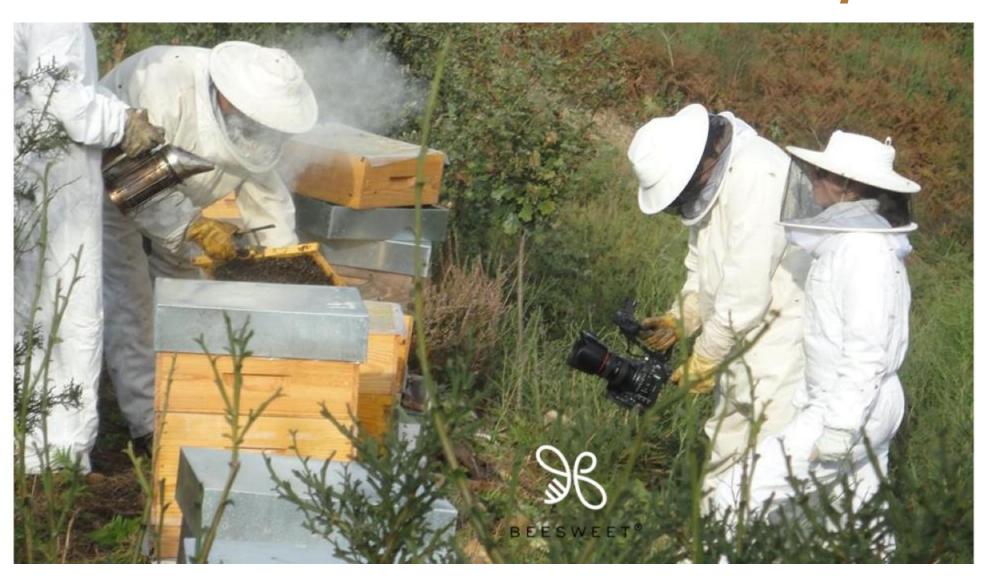

Beesweet sells organic honey with aromatic plants.

The processes are natural, preserving the pure characteristics of this product made by bees.

Since the company uses medicinal plants in its flavoring process and based on laboratory studies conducted, it believes it is enhancing the honey in terms of health and wellness benefits for consumers.

### Internationalization Beesweet

Innovation is an ally!